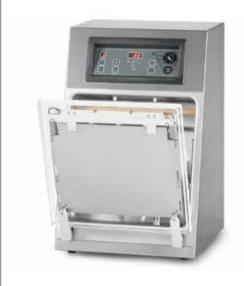

## **TOUCAN SQUARE**

PUMP CAPACITY 21 m<sup>3</sup>/h
MACHINE CYCLE 15-35 sec
MACHINE DIMENSIONS

480 x 490 x 780 mm

SEAL BAR 420 mm WEIGHT 79 kg

VOLTAGE 230V-1-50Hz POWER 0.75 kW