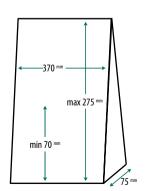

#### **STANDARD**

TIME CONTROL, DOUBLE/ WIDE SEAL (8 MM), SOFT AIR, PLATFORM FOR STAND-UP POUCHES (SELF-STANDING)