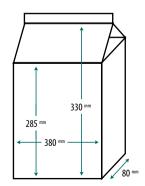

# **Toucan**



Series of vertical vacuum packaging machines, suitable for packing pouches of different sizes through the adjustable platform provided. Unique table-top models to vacuum pack sauces, soups, coffee and powders in square or rectangular packages and pouches. Comes with a specially made to measure mould for easy and custom vertical packing of your products.





## **TOUCAN REGULAR**



PUMP CAPACITY 21 m³/h MACHINE CYCLE 15-35 sec MACHINE DIMENSIONS

480 x 490 x 780 mm

SEAL BAR 420 mm

**WEIGHT** 79 kg **VOLTAGE** 230V-1-50Hz

POWER 0,75 kW

#### **STANDARD**

TIME CONTROL, DOUBLE/ WIDE SEAL (8 MM), SOFT AIR, PLATFORM FOR STAND-UP POUCHES (SELF-STANDING)

#### **OPTIONS**

SENSOR CONTROL, ACS, LIQUID CONTROL, GAS FLUSH, BI-ACTIVE SEAL

## **TOUCAN SQUARE**



PUMP CAPACITY 21 m<sup>3</sup>/h
MACHINE CYCLE 15-35 sec
MACHINE DIMENSIONS

480 x 490 x 780 mm

SEAL BAR 420 mm WEIGHT 79 kg

VOLTAGE 230V-1-50Hz POWER 0.75 kW

### STANDARD

TIME CONTROL, DOUBLE SEAL, SOFT AIR, MOULD FOR SQUARE PACKAGES

#### **OPTIONS**

SENSOR CONTROL, ACS, LIQUID CONTROL, GAS FLUSH, BI-ACTIVE SEAL, PLATFORM FOR STAND-UP POUCHES (SELF-STANDING) chamber dimensions list