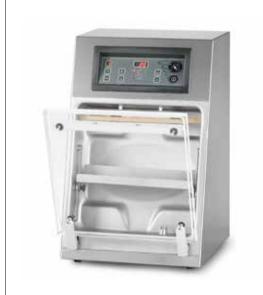

## **TOUCAN REGULAR**

PUMP CAPACITY 21 m³/h MACHINE CYCLE 15-35 sec MACHINE DIMENSIONS

480 x 490 x 780 mm

SEAL BAR 420 mm

**WEIGHT** 79 kg **VOLTAGE** 230V-1-50Hz

POWER 0,75 kW