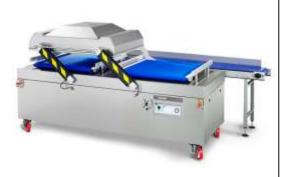

# **TITAAN 2-90**

#### **DESCRIPTION**

The robust, stainless steel full automatic Titaan 2-90 vacuum packaging machine is standard equipped with a Busch vacuum pump. This automatic machine complies with CE standards.

Henkelman offers standard 3 year warranty.

#### **FEATURES**

- Standard with 2 seal bars (left-right)):
  2 x 840 mm
- Standard double seal (two wires). Optional without extra costs: Cut-off or Wide seal (10 mm)
- Silicone holders easily removable for cleaning and maintenance purposes
- Pump capacity: 300 m<sup>3</sup>/h Busch pump
- Pump maintenance and cleaning program
- Machine cycle: 30-50 sec
- Soft Air to protect the product and vacuum bag
- Standard Digital ACS control with sensor
- Flat work plate
- Comes with 2 internal conveyor belts
- Stainless steel exterior
- IP-65 classification
- Compressed Air consumption 100Nl/min 6 bar