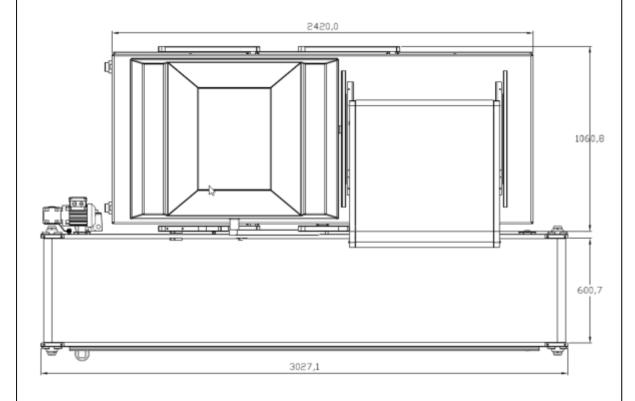

# **DIMENSIONS**

In mm

| Model                      | Dimensions (mm)                        |                      | Voltage*  | Pump               | Power     | Weight |
|----------------------------|----------------------------------------|----------------------|-----------|--------------------|-----------|--------|
|                            | Chamber<br>(usable space)<br>L x W x H | Machine<br>L x W x H | (Hz)      | capacity<br>(m³/h) | (kW)      | (kg)   |
| Titaan 2-90                | 840 x 890 x 220                        | 1061 x 2420 x 1150   | 400V-3-50 | 300                | 7,0 - 9,0 | 850    |
| * Other voltages available |                                        |                      |           |                    |           |        |