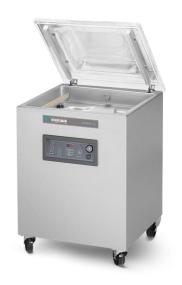

## **DESCRIPTION**

The robust, stainless steel Marlin 52 vacuum packaging machine is standard equipped with a Busch vacuum pump, a transparent lid and 2 seal bars. This floor model complies with CE standards.

## **FEATURES**

- Standard with 2 seal bars (left-right): 2 x 520 mm
- Optional without extra costs: 1 seal bar (front)
- Standard double seal (two wires). Optional without extra costs: Cut-off/Wide seal
- Seal bars easily removable for cleaning and maintenance purposes
- Pump capacity: 63 m³/h Busch vacuum pump
- Pump maintenance and cleaning program
- Machine cycle: 15-40 sec
- Standard Soft Air to protect the product and vacuum bag
- Standard Digital control with 10 program memory and Time control
- Deep drawn stainless steel vacuum chamber and a transparent lid
- Comes with insert plates for a faster cycle and product adjustment
- Stainless steel exterior