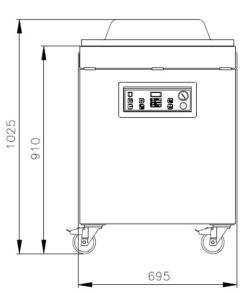

# **DIMENSIONS**

In mm

OUTER DIMENSIONS Marlin 52

| Model       | Dimensions (mm)                        |                      |                  |                            |               |                |
|-------------|----------------------------------------|----------------------|------------------|----------------------------|---------------|----------------|
|             | Chamber<br>(usable space)<br>L x W x H | Machine<br>L x W x H | Voltage*<br>(Hz) | Pump<br>capacity<br>(m³/h) | Power<br>(kW) | Weight<br>(kg) |
| Marlin 52II | 520 x 500 x 200                        | 710 x 695 x 1025     | 400V-3-50        | 63                         | 2,4- 3,5      | 165            |