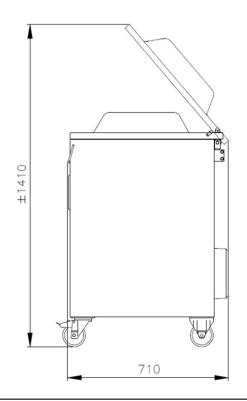

# **DIMENSIONS**

In mm

OUTER DIMENSIONS Marlin 52

| Model       | Dimensions (mm)                        |                      |                  |                            |               |                |
|-------------|----------------------------------------|----------------------|------------------|----------------------------|---------------|----------------|
|             | Chamber<br>(usable space)<br>L x W x H | Machine<br>L x W x H | Voltage*<br>(Hz) | Pump<br>capacity<br>(m³/h) | Power<br>(kW) | Weight<br>(kg) |
| Marlin 52II | 520 x 500 x 200                        | 710 x 695 x 1025     | 400V-3-50        | 63                         | 2,4- 3,5      | 165            |