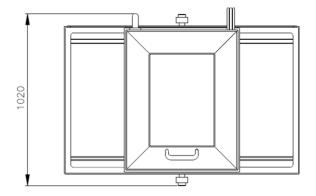

# **DIMENSIONS**

In mm

OUTER DIMENSIONS Falcon 2-70

| Model       | Dimensions (mm)                        |                      |                  |                            |               |                |
|-------------|----------------------------------------|----------------------|------------------|----------------------------|---------------|----------------|
|             | Chamber<br>(usable space)<br>L x W x H | Machine<br>L x W x H | Voltage*<br>(Hz) | Pump<br>capacity<br>(m³/h) | Power<br>(kW) | Weight<br>(kg) |
| Falcon 2-70 | 700 x 550 x 235                        | 1020 x 1260 x 1185   | 400V-3-50        | 100                        | 3,0-5,0       | 319            |