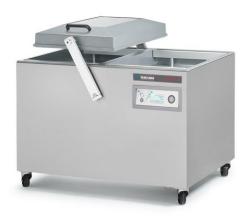

## **DESCRIPTION**

The robust Falcon 2-70 vacuum packaging machine with stainless steel frame is standard equipped with a Busch vacuum pump, an aluminium lid and vacuum chamber and 2 seal bars. This double chamber complies with CE standards.

#### **FEATURES**

- Standard with 2 seal bars: 2 x 550mm (front-back),
- Standard double seal (two wires). Optional without extra costs: Cut-off/Wide seal
- Silicon holders easily removable for cleaning and maintenance purposes
- Pump capacity: 100 m³/h Busch vacuum pump
- Pump maintenance and cleaning program
- Machine cycle: 15-40 sec
- Standard Digital control with 10 program memory and Time control
- Comes with insert plates for a faster cycle and product adjustment
- Stainless steel frame
- Aluminium chamber and lid with sight glass