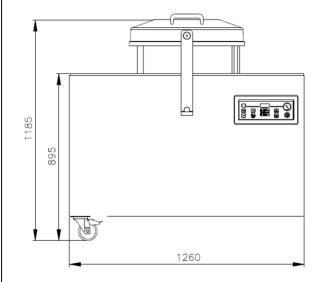

# **DIMENSIONS**

In mm

OUTER DIMENSIONS Falcon 2-70

| Model       | Dimensions (mm)                        |                      |                  |                            |               |                |
|-------------|----------------------------------------|----------------------|------------------|----------------------------|---------------|----------------|
|             | Chamber<br>(usable space)<br>L x W x H | Machine<br>L x W x H | Voltage*<br>(Hz) | Pump<br>capacity<br>(m³/h) | Power<br>(kW) | Weight<br>(kg) |
| Falcon 2-70 | 700 x 550 x 235                        | 1020 x 1260 x 1185   | 400V-3-50        | 100                        | 3,0-5,0       | 319            |